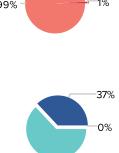

Page 1 of 5

#### Annual Report

### **Organizational Financial History**

|                      | FY 2020  |
|----------------------|----------|
| Total revenue        | \$37,698 |
| Total expenses       | \$27,820 |
| Change in net assets | \$9,878  |
|                      |          |

Total net assets

Organizations with expenses under \$50,000 do not have the option to enter net assets.

| Revenue & expense summary   | FY 2020  |
|-----------------------------|----------|
| Total revenue less in-kind  | \$36,586 |
| Total expenses less in-kind | \$26,708 |

#### Unrestricted Operating Revenue by Source



FY 2020

## **Operating Expenses by Functional Grouping**



FY 2020



63%



### Annual Report

| Workforce               |         |
|-------------------------|---------|
| Number of People        | FY 2020 |
| Independent contractors | 19      |
| Interns and apprentices | 1       |
| Total positions         | 20      |

### Attendance

|                      | FY 2020 |
|----------------------|---------|
| Total attendance     |         |
| Paid                 | 3       |
| Free                 | 1,163   |
| Total                | 1,166   |
|                      |         |
| In-person attendance |         |
| Paid                 | 0       |
| Free                 | 0       |
| Total                | 0       |
|                      |         |
| Digital attendance   |         |
| Paid                 | 3       |
| Free                 | 1,163   |
|